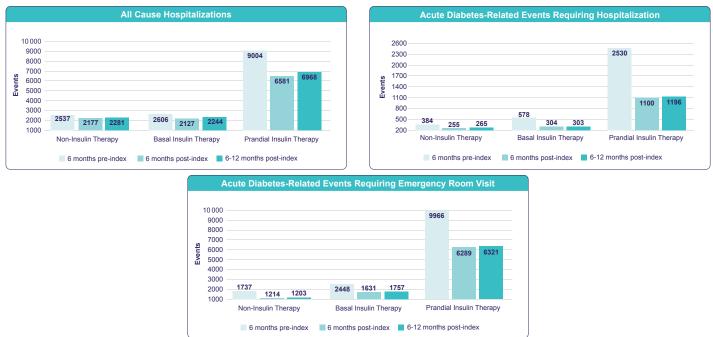

#### CGM in people with T2D reduces ACH, ADH, and ADER at 6 and 12 months

#### Figure 1. Change in Event Rates for ACH, ADE, and ADER

## Key Takeaways for Managed Care Decision Makers

CGM use in people with T2D reduces all-cause hospitalizations, acute diabetes-related hospitalizations, and emergency room visits at 6 and 12 months, regardless of therapy regimen.