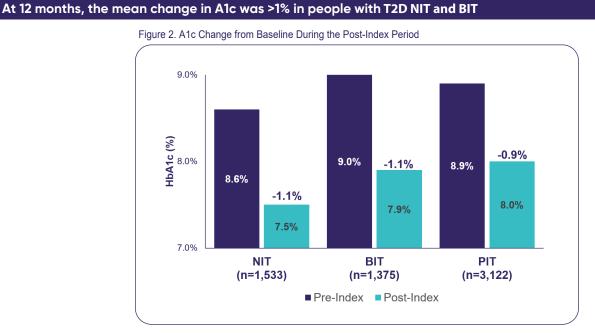

CGM is also linked to a **0.9% decrease in A1c** at 12 months across all T2D treatment regimens, with the greatest reduction in A1c in the T2D NIT and BIT population.

This evidence supports a population-wide approach to coverage and access for all individuals with T2D.